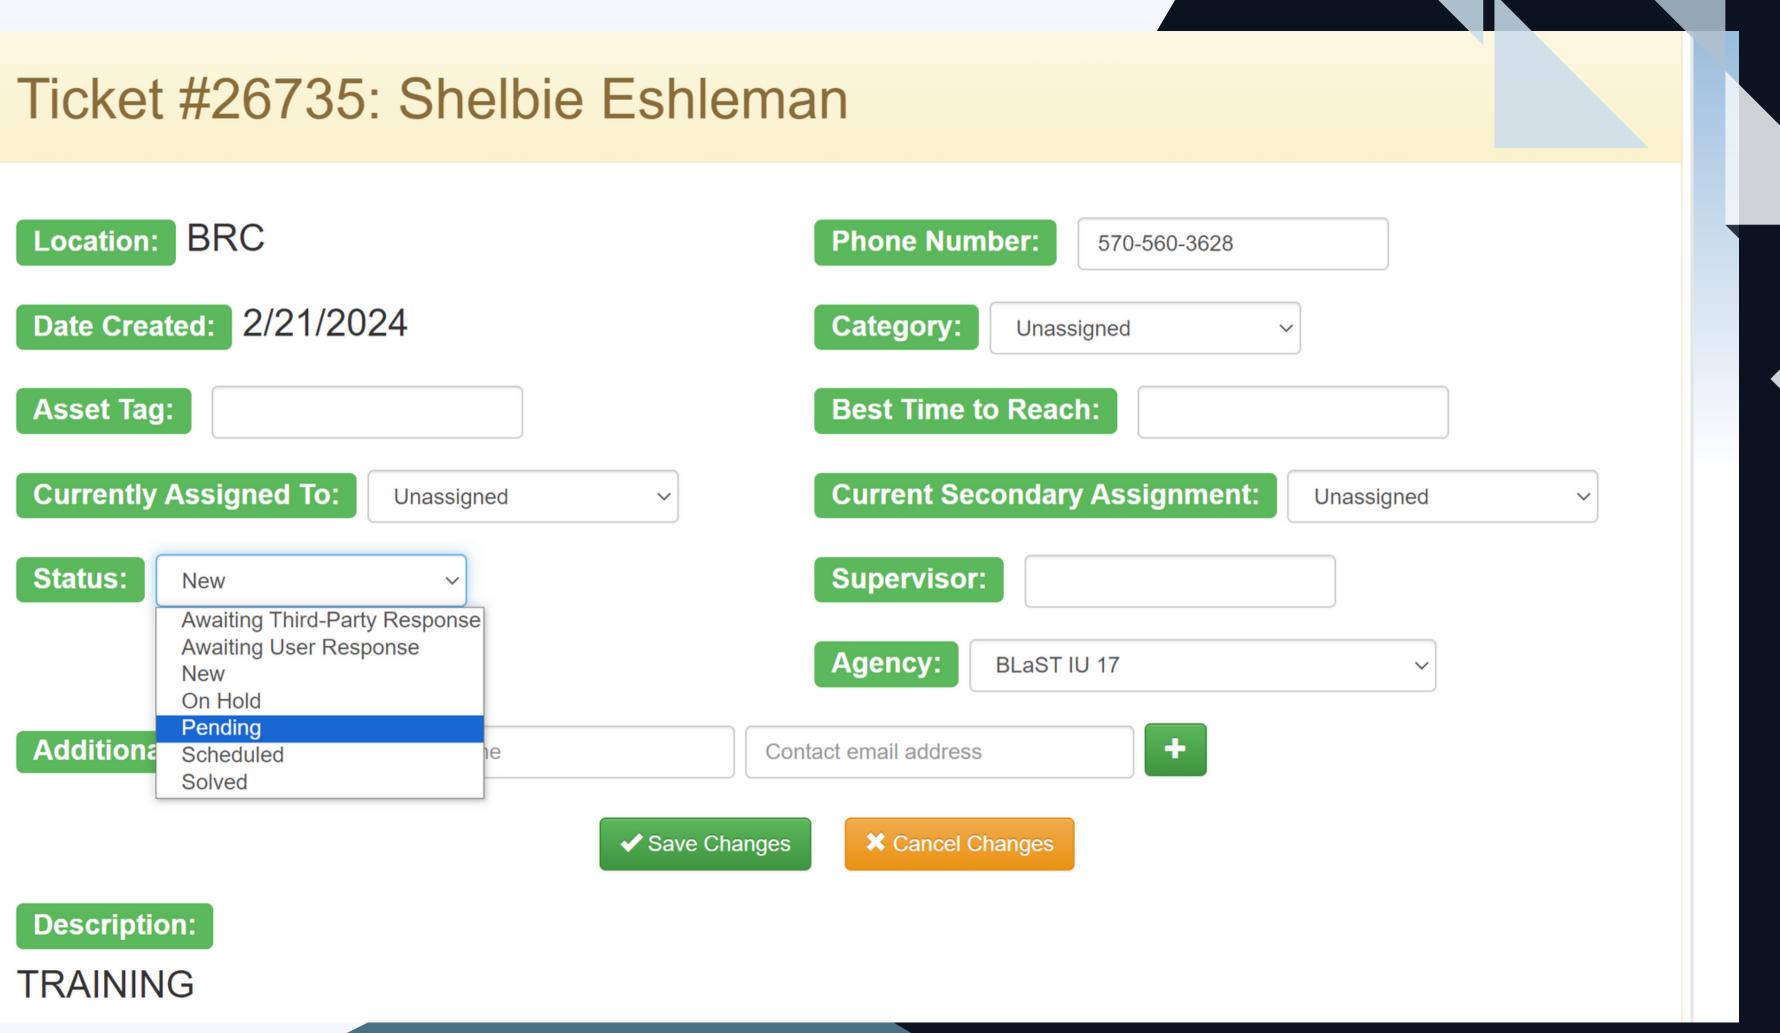

#### **IUPTS Ticket System Update:**

When to submit a ticket:

- $\circ~\mbox{Password}$  resets
- Maintenance needs
- $\circ\,$  Residential home internet or phone issues
- Hope-issued cell phone issues

New status updates for additional information on tickets.

If you need further assistance you may contact Laurie Kustanbauter or Shelbie Eshleman.