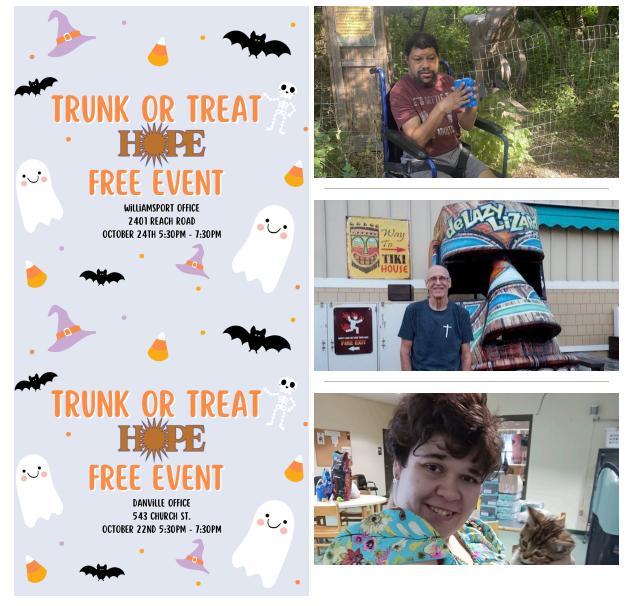

email (10).html

· + + + + Loundation ope August 2024 Newsletter

The Hope Foundation Receives Grant From the Elsie Skvir Ganister Foundation Fund

The First Community Foundation Partnership of Pennsylvania (FCFP) recently awarded \$550 through the Elsie Skvir Ganister Foundation Fund. These funds will support the community-inclusive event Trunk or Treat with Hope Enterprises.

This event is open to all community members and free to participate! For more information contact Carolyn Lakis at <u>clakis@hopeability.org</u>.

Thank you to our partners at FCFP & the Elsie Skvir Ganister Foundation Fund for your continued support of Hope!